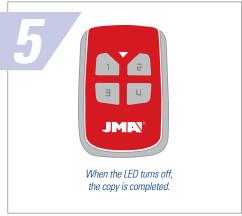

Press the button on the original remote control you wish to copy. Hold the button until the LED on the new remote control flashes red.