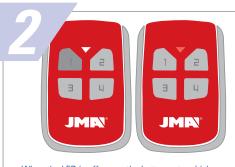

Press the button on the original remote control you wish to copy. Hold the button until the LED on the new remote control flashes red.