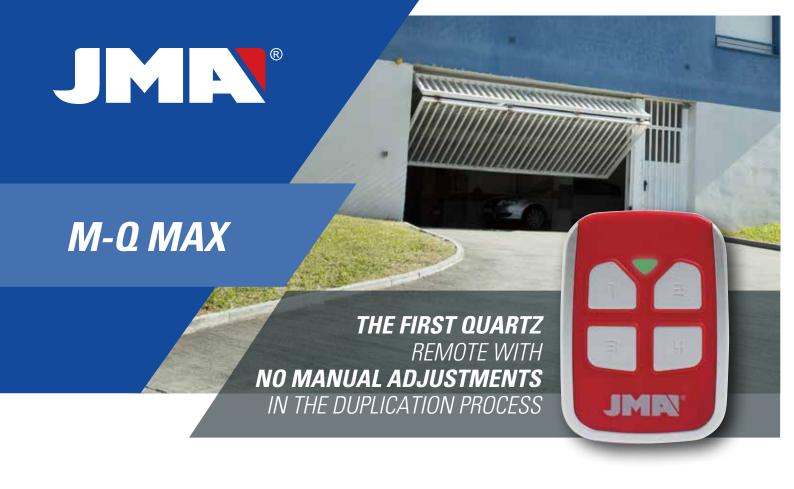

**JMA** Remote Controls for duplicating quartz remote controls.

- Duplicate **fixed codes**.
- Frequencies **25 to 41 MHz.**
- **4 remote controls in 1**. Duplicate four remote controls on a single JMA remote control.
- Wireless code duplication
- Frequency and power **auto adjustment** with no manual operations.
- Optional connection with a PC to work with JMARemotesPro software.