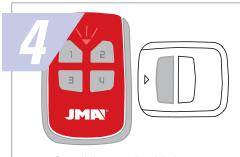

Press the button on the original remote control you wish to copy. Hold the button until the LED on the new remote control flashes red.