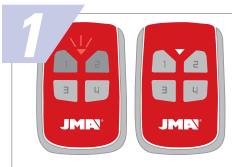

## **DUPLICATING SEQUENCE**

Press buttons 1 and 2 of the remote control copy simultaneously until the led flashes red. Release both buttons and wait for led red to turn off.

When the LED is off, press the button onto which you wish to make the copy. The LED will light up red.