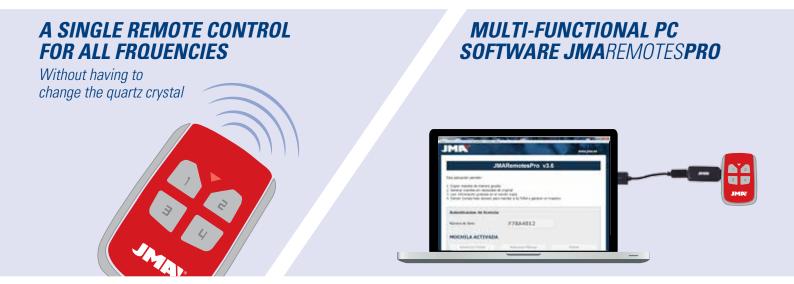

**JMA** Remote Controls for duplicating quartz remote controls.

- Duplicate **fixed codes**.
- Frequencies **25 to 41 MHz.**
- **4 remote controls in 1**. Duplicate four remote controls on a single JMA remote control.
- Wireless code duplication
- Frequency and power **auto adjustment** with no manual operations.
- Optional connection with a PC to work with JMARemotesPro software.