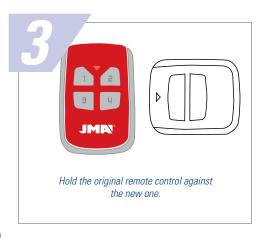

Press the button on the original remote control you wish to copy. Hold the button until the LED on the new remote control flashes red.